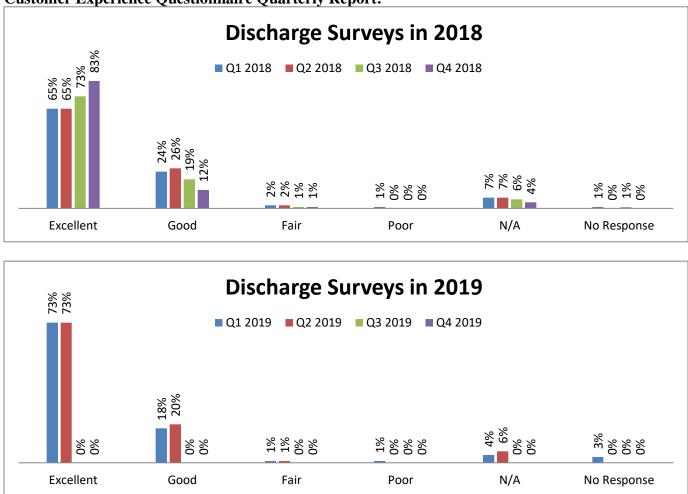

## Quarterly Quality Assurance Report 3/1/19 – 6/1/19

**Customer Experience Questionnaire Quarterly Report:** 

Included are the results from 2018 for comparison of results to this year. This quarter we received back a total of 15 discharge surveys after distributing 36 which gives us a 42% response rate. Of the surveys this quarter, there were 375 possible responses ranging from "Excellent" to "Not Applicable". The chart above illustrates the responses that we have received for this quarter.

The total responses included 275 "Excellent" ratings, 74 "Good" ratings, 2 "Fair" ratings, and 0 "Poor" rating. There were 23 questions which were answered "Not Applicable" and 1 question where no response was given.