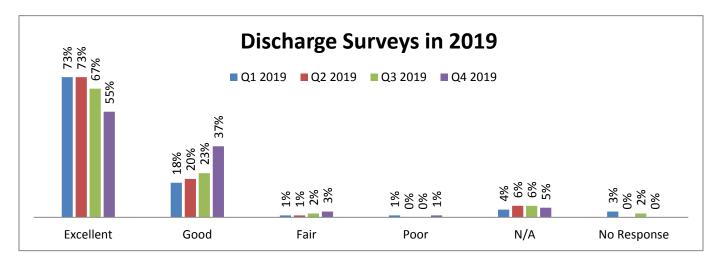

## Customer Service & Marketing Quarterly Quality Assurance Report 9/5/19-12/5/19

**Customer Experience Questionnaire Quarterly Report:** 

Included are the results from 2018 for comparison of results to this year. This quarter we received back a total of 7 discharge surveys after distributing 34 which gives us a 21% response rate. Of the surveys this quarter, there were 175 possible responses ranging from "Excellent" to "Not Applicable". The chart above illustrates the responses that we have received for this quarter.

The total responses included 97 "Excellent" ratings, 65 "Good" ratings, 5 "Fair" ratings, and 1 "Poor" rating. There were 7 questions which were answered "Not Applicable" and 0 questions where no response was given.