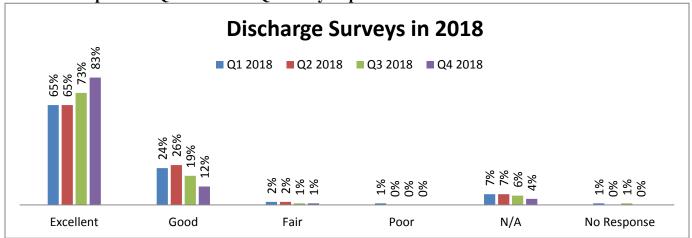

## Customer Service & Marketing Quarterly Quality Assurance Report 9/5/19-12/5/19

**Customer Experience Questionnaire Quarterly Report:** 

Included are the results from 2018 for comparison of results to this year. This quarter we received back a total of 7 discharge surveys after distributing 34 which gives us a 21% response rate. Of the surveys this quarter, there were 175 possible responses ranging from "Excellent" to "Not Applicable". The chart above illustrates the responses that we have received for this quarter.

The total responses included 97 "Excellent" ratings, 65 "Good" ratings, 5 "Fair" ratings, and 1 "Poor" rating. There were 7 questions which were answered "Not Applicable" and 0 questions where no response was given.