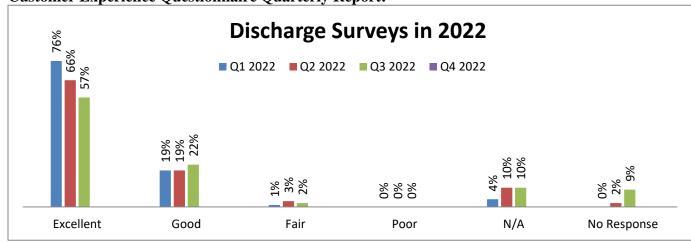

## Customer Service & Marketing Quarterly Quality Assurance Report 6/3/22 – 9/1/22

**Customer Experience Questionnaire Quarterly Report:** 

Included are the results from 2021 for comparison of results to this year. This quarter we received back a total of 12 discharge surveys after distributing 32 which gives us a response rate of 37%. Of the surveys this quarter, there were 300 possible responses ranging from "Excellent" to "Not Applicable". The chart above illustrates the responses that we have received for this quarter.

The total responses included 170 "Excellent" ratings, 67 "Good" ratings, 6 "Fair" ratings, and 1 "Poor" rating. There were 29 questions which were answered "Not Applicable" and 27 questions with no response given.