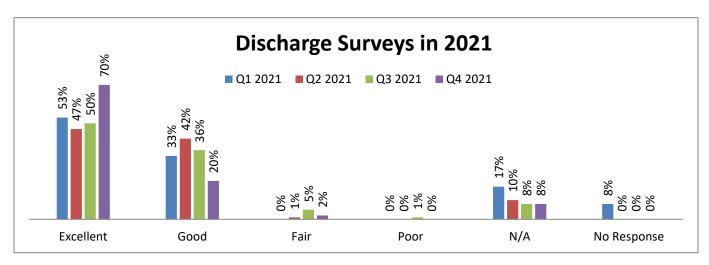

## Customer Service & Marketing Quarterly Quality Assurance Report 6/3/22 – 9/1/22

**Customer Experience Questionnaire Quarterly Report:** 

Included are the results from 2021 for comparison of results to this year. This quarter we received back a total of 12 discharge surveys after distributing 32 which gives us a response rate of 37%. Of the surveys this quarter, there were 300 possible responses ranging from "Excellent" to "Not Applicable". The chart above illustrates the responses that we have received for this quarter.